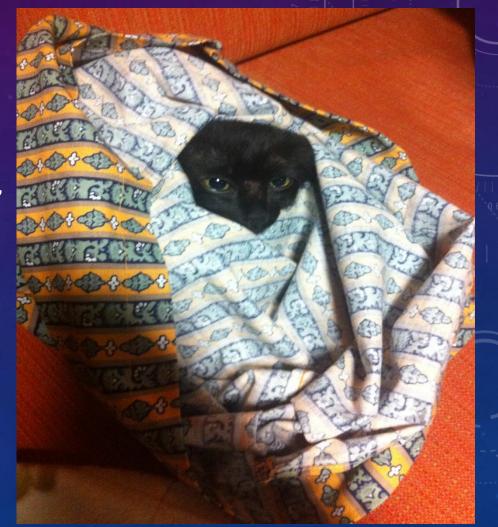

|           |                                     |





Long fur tabby/
Main Coon type

Calico

Black long fur





#### FERAL MAPPING

- Part of creating a Feral database and drawing up a feral trail.
- I need you all, please take photos of any cats you see around campus.
- Especially the ones by QRS blocks in res and the hay barns



#### FERAL FEEDING

- Basically.....
  - I will draw up a feeding roster
  - You collect food from me
  - I show you where the various feeding stations are
  - You go preferably sometime in the evening on your feeding day to feed them
  - Take pictures if you see any cats .... Please ©



# FERAL TRAPPING







Female black and white adult

### FERAL TRAPPING

What we caught.....





## WHAT ELSE WE CAUGHT...



Long hair, assumedly male "teenager"





- Mostly Google images and Google Earth Maps
- Feral Photos courtesy of Caitlin Williams and Sinead Laing and Chandini Isvarlal
- Feral Trapping photos and video courtesy of Kathleen Edmonds