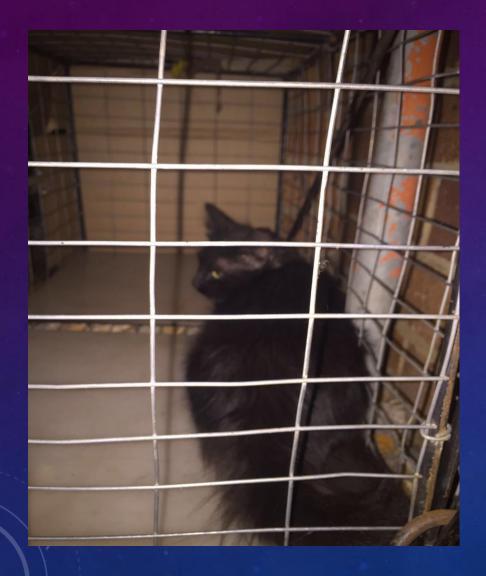

|      |     |                       |           |                                     |





Long fur tabby/
Main Coon type

Calico

Black long fur





#### FERAL MAPPING

- Part of creating a Feral database and drawing up a feral trail.
- I need you all, please take photos of any cats you see around campus.
- Especially the ones by QRS blocks in res and the hay barns



#### FERAL FEEDING

- Basically.....
  - I will draw up a feeding roster
  - You collect food from me
  - I show you where the various feeding stations are
  - You go preferably sometime in the evening on your feeding day to feed them
  - Take pictures if you see any cats .... Please ©



# FERAL TRAPPING







Female black and white adult

### FERAL TRAPPING

What we caught.....





## WHAT ELSE WE CAUGHT...



Long hair, assumedly male "teenager"





- Mostly Google images and Google Earth Maps
- Feral Photos courtesy of Caitlin Williams and Sinead Laing and Chandini Isvarlal
- Feral Trapping photos and video courtesy of Kathleen Edmonds