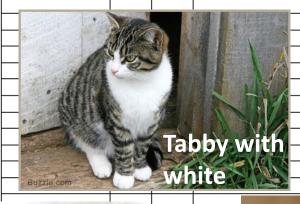

# FERAL MAPPING

| Area             | No.  | Age | Description           | Sightings | Further Comments + photo taken (PT) |
|------------------|------|-----|-----------------------|-----------|-------------------------------------|
|                  | of   |     |                       |           |                                     |
|                  | cats |     |                       |           |                                     |
| Hay Bales        | 2    | 1A  | Ginger                | multiple  | Left ear tip snipped                |
|                  |      | 1K  | Full black            |           |                                     |
| Anatomy building | 1    | 1K  | Dark Tabby, long hair | 1         | Skinny                              |
| Res- P block     | 1    | 1A  | Black + White         | 1         | Noisy, male (PT)                    |
|                  |      |     |                       |           |                                     |