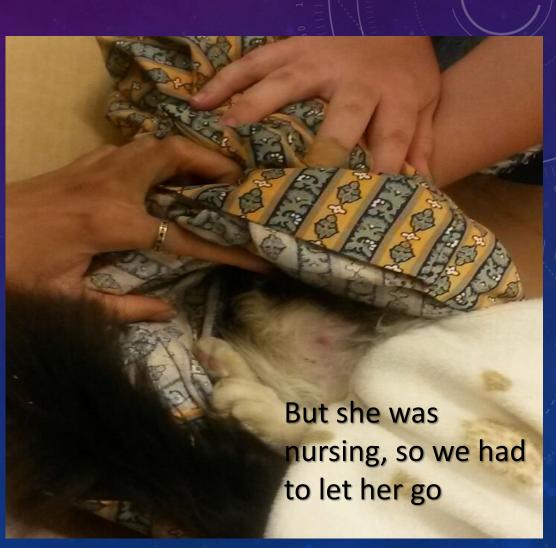

### FERAL TRAPPING

What we caught.....

## WHAT ELSE WE CAUGHT...

Long hair, assumedly male "teenager"

- Mostly Google images and Google Earth Maps
- Feral Photos courtesy of Caitlin Williams and Sinead Laing and Chandini Isvarlal
- Feral Trapping photos and video courtesy of Kathleen Edmonds