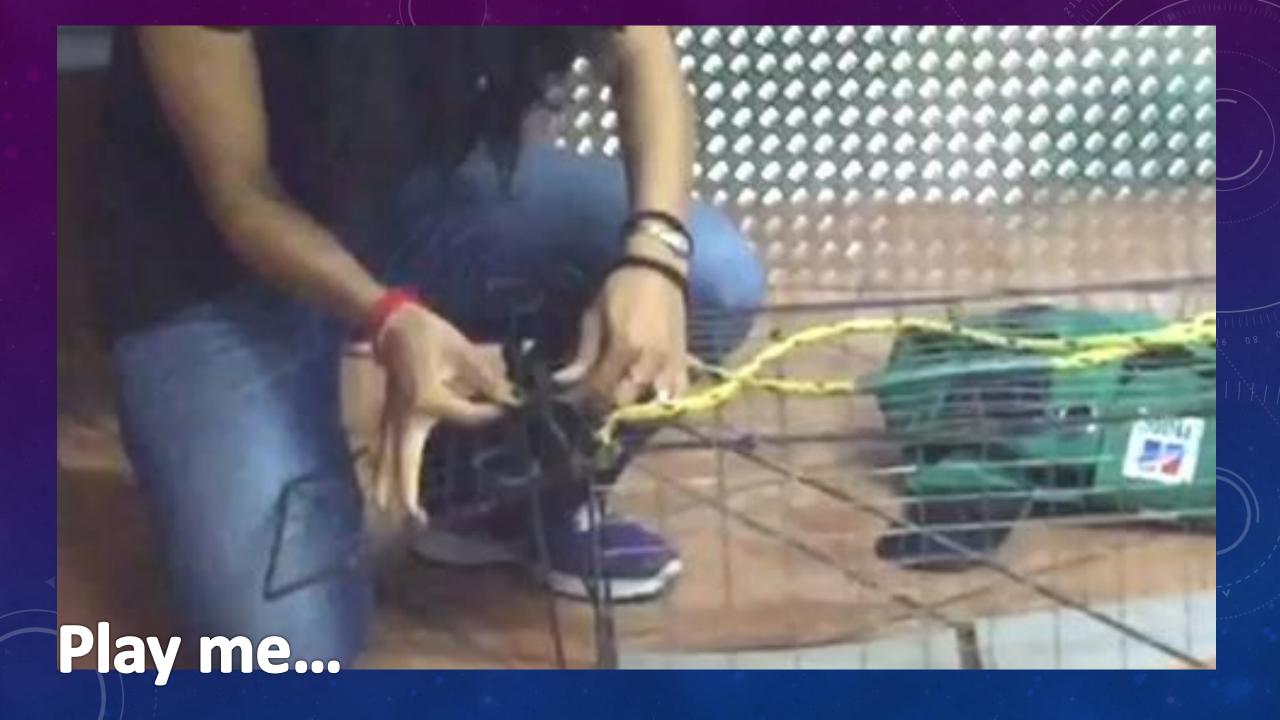

k     | 1    | 1A  | Black + White         | 1         | Noisy, male (PT)                    |
|                  |      |     |                       |           |                                     |





Long fur tabby/
Main Coon type

Calico

Black long fur





#### FERAL MAPPING

- Part of creating a Feral database and drawing up a feral trail.
- I need you all, please take photos of any cats you see around campus.
- Especially the ones by QRS blocks in res and the hay barns



#### FERAL FEEDING

- Basically.....
  - I will draw up a feeding roster
  - You collect food from me
  - I show you where the various feeding stations are
  - You go preferably sometime in the evening on your feeding day to feed them
  - Take pictures if you see any cats .... Please ©



# FERAL TRAPPING







Female black and white adult

### FERAL TRAPPING

What we caught.....





## WHAT ELSE WE CAUGHT...



Long hair, assumedly male "teenager"





- Mostly Google images and Google Earth Maps
- Feral Photos courtesy of Caitlin Williams and Sinead Laing and Chandini Isvarlal
- Feral Trapping photos and video courtesy of Kathleen Edmonds