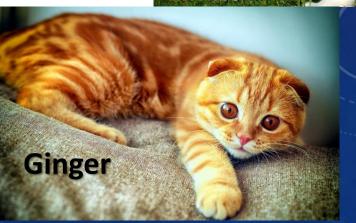

# FERAL MAPPING

| Area             | No.  | Age | Description           | Sightings | Further Comments + photo taken (PT) |
|------------------|------|-----|-----------------------|-----------|-------------------------------------|
|                  | of   |     |                       |           |                                     |
|                  | cats |     |                       |           |                                     |
| Hay Bales        | 2    | 1A  | Ginger                | multiple  | Left ear tip snipped                |
|                  |      | 1K  | Full black            |           |                                     |
| Anatomy building | 1    | 1K  | Dark Tabby, long hair | 1         | Skinny                              |
| Res- P block     | 1    | 1A  | Black + White         | 1         | Noisy, male (PT)                    |
|                  |      |     |                       |           |                                     |