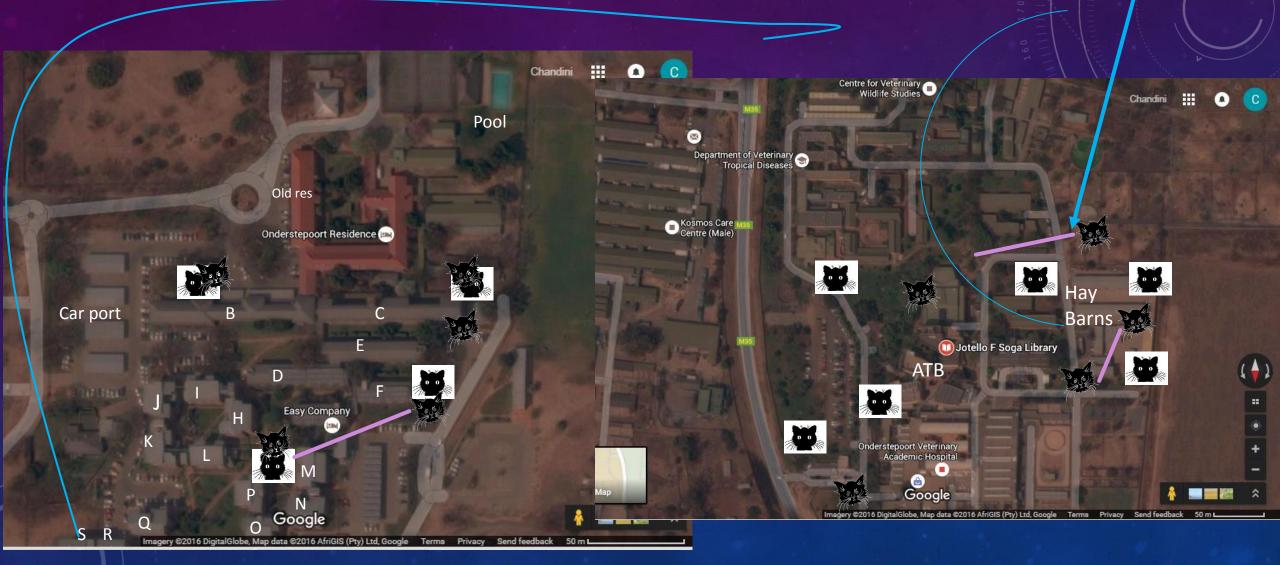

#### FERAL MAPPING

- Part of creating a Feral database and drawing up a feral trail.
- I need you all, please take photos of any cats you see around campus.
- Especially the ones by QRS blocks in res and the hay barns