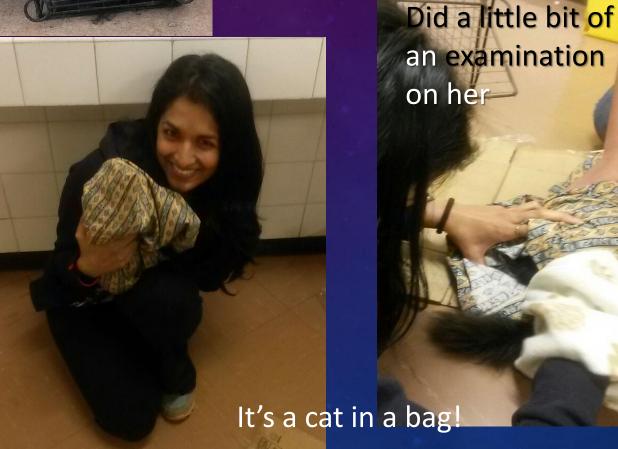

### FERAL TRAPPING

What we caught.....

## WHAT ELSE WE CAUGHT...

Long hair, assumedly male "teenager"

- Mostly Google images and Google Earth Maps
- Feral Photos courtesy of Caitlin Williams and Sinead Laing and Chandini Isvarlal
- Feral Trapping photos and video courtesy of Kathleen Edmonds