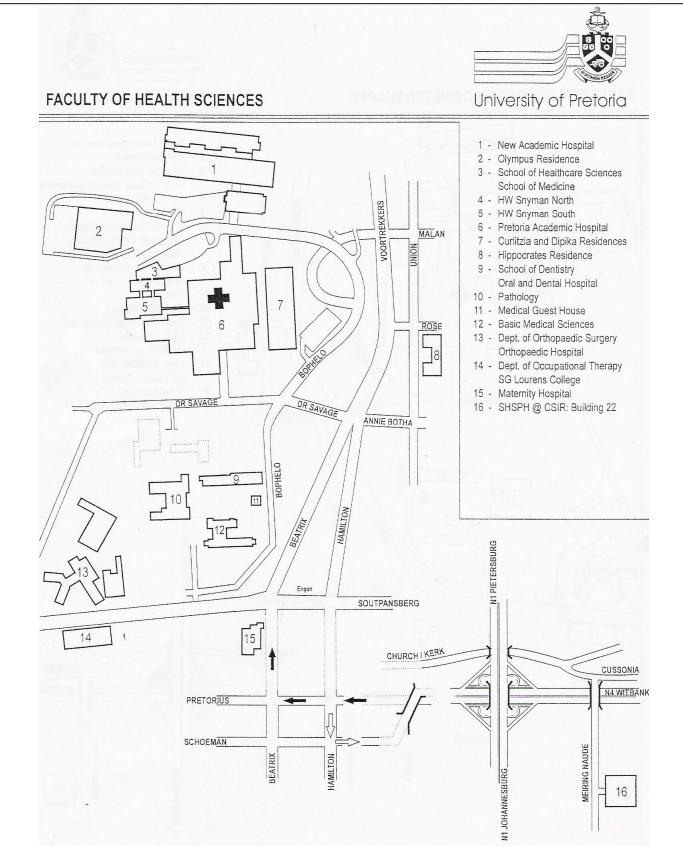

## **Directions:**

From Johannesburg, take the N1 Highway to Polokwane (Pietersburg). Take the Pretoria / Witbank off ramp (just past the Innovation Hub on the left hand side) and veer left again at the first off ramp to Pretoria. Continue on Pretorius Street for approximately 6-8km & turn right into Beatrix Street. Follow Beatrix Street until you reach Dr Savage Road. Turn left into Dr Savage. At the first traffic light, turn right into Bophelo Road. Continue up the hill until you reach security booms at the parking area. You should now be at building 3 on the map. The Health Sciences Library is on the left again at security building.